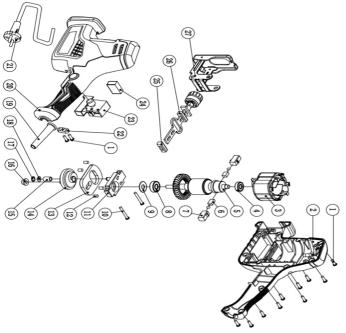

## Exploded drawing of Reciprocating Saw RD-RS36

Spare parts list of Reciprocating Saw RD-RS36

| No. | Description               |
|-----|---------------------------|
| 1   | screw ST3.9*14            |
| 2   | right housing             |
| 3   | stator                    |
| 4   | bearing 607ZZ             |
| 5   | rotor                     |
| 6   | carbon brush              |
| 7   | carbon brush box assembly |
| 8   | bearing 608-2RS           |
| 9   | washer                    |
| 10  | screw ST3.9*30            |
| 11  | holder                    |
| 12  | pin                       |
| 13  | balance block             |
| 14  | big gear assembly         |

| 14 | big gear assembly |
|----|-------------------|
| 14 | big gear assembly |
| 15 | bearing           |
| 16 | wheel             |
| 17 | ring              |
| 18 | washer            |
| 19 | sleeve cover      |
| 20 | left housing      |
| 21 | cable             |
| 22 | pressing plate    |
| 23 | switch            |
| 24 | capacitance       |
| 25 | support           |
| 26 | reciprocating bar |
| 27 | guide shoe        |